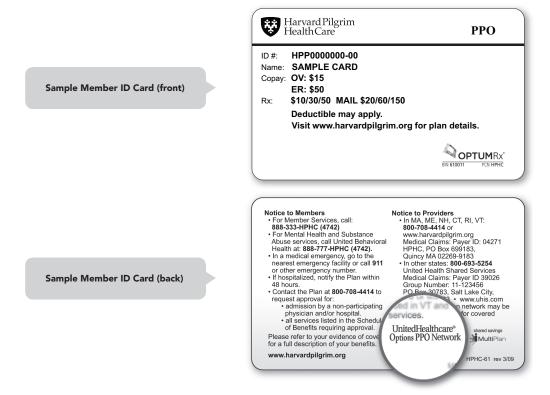

Please show the back of this document to participating UnitedHealthcare providers outside of Connecticut, Maine, Massachusetts, New Hampshire, Rhode Island and Vermont.

Your ID card also includes the phone number for Harvard Pilgrim Member Services. When you have any questions about your claims or coverage, please call (888) 333-4742. For TTY service, call 711.

## Dear UnitedHealthcare Participating Provider,

UnitedHealthcare providers outside of Connecticut, Maine, Massachusetts, New Hampshire, Rhode Island and Vermont participate in this Harvard Pilgrim plan.

**Health Care Providers** outside of Connecticut, Maine, Massachusetts, New Hampshire, Rhode Island and Vermont who have questions about eligibility should call UnitedHealthcare at **(800) 693-5254**. This number is for providers only and is also listed on the back of the member's ID card.

Send **medical** claims to: United Health Shared Services P.O. Box 30783 Salt Lake City, UT 84130-0783

**Pharmacies** who have questions about a member's coverage or associated claims should call Harvard Pilgrim's Pharmacy Benefit Manager, OptumRx, at **(855) 258-1561**.