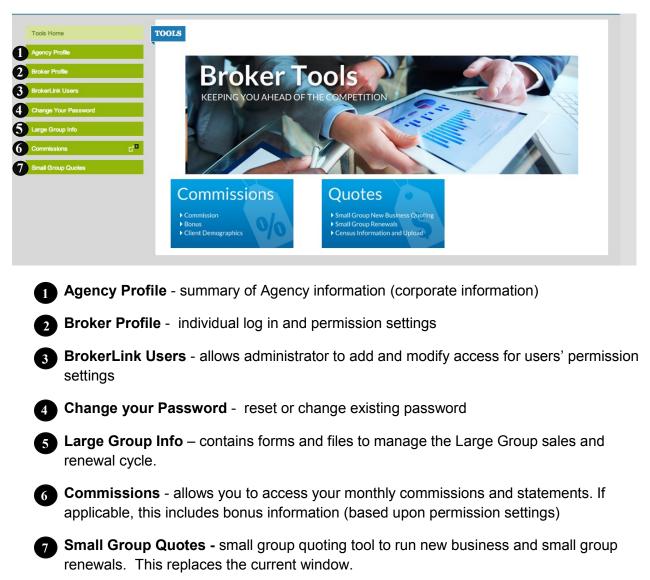

#### TOOLS:

Based on your permission settings, you may see the following links on the left navigation.

**NOTE:** When in the Small Group Quotes system, in order to get back to the BrokerLink portal, you need to either click the Home or the Back button twice.

#### WELCOME TO BROKERLINK:

1 The Commissions icon allows you to access your monthly commissions and statements.

2 The Quotes icon links to the small group quoting tool to run new business and small group renewals.

**NOTE:** If you do not have access to commissions or quoting, these icons will not appear. Please contact your access administrator for further details.