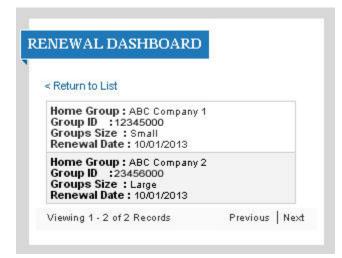

#### **RENEWAL DASHBOARD:**

This dashboard provides an overview of your Tufts Health Plan book of business and the amount of days to renewal.

| ENEWAL DASH     | BOARD       |             |
|-----------------|-------------|-------------|
| Days To Renewal | Small Group | Large Group |
| <61             | 2           | 1           |
| 61 - 120        | 0           | 2           |
| 121 - 180       | 0           | 0           |
| >180            | 0           | 2           |

| ENEWAL DASH     | BOARD       |             |
|-----------------|-------------|-------------|
| Days To Renewal | Small Group | Large Group |
| => <61          | 2           | 1           |
| 61 - 120        | 0           | 2           |
| 121 - 180       | 0           | 0           |
| >180            | 0           | 2           |

When you click on the numbers in the Days to Renewal column, you can drill down to more specific renewal information.

**NOTE:** These are based on Home Group Identification (HomeGroupId) so you may see the same company more than once if the group has multiple products.